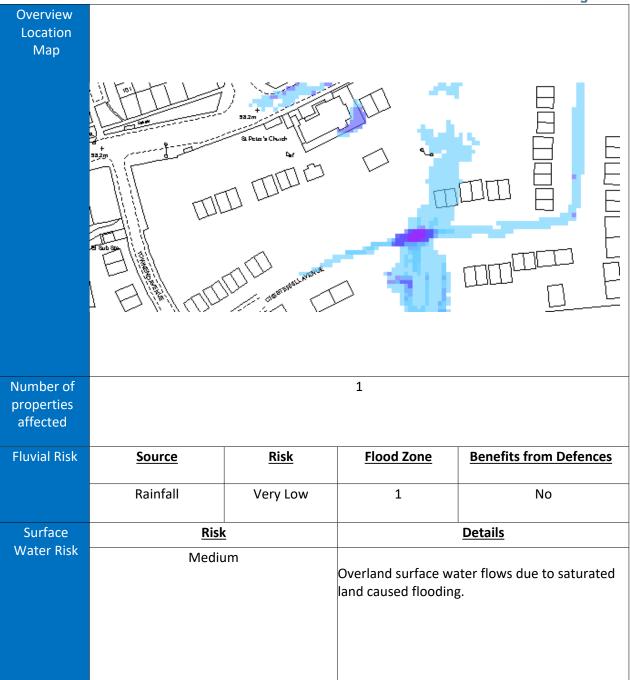

Community - Greasbrough

|          | Community – Dalton                     |
|----------|----------------------------------------|
| Location | Chesterhill Avenue, Dalton, Rotherham, |

|          | Community – Kimberworth       |
|----------|-------------------------------|
| Location | Keppel view road, Kimberworth |