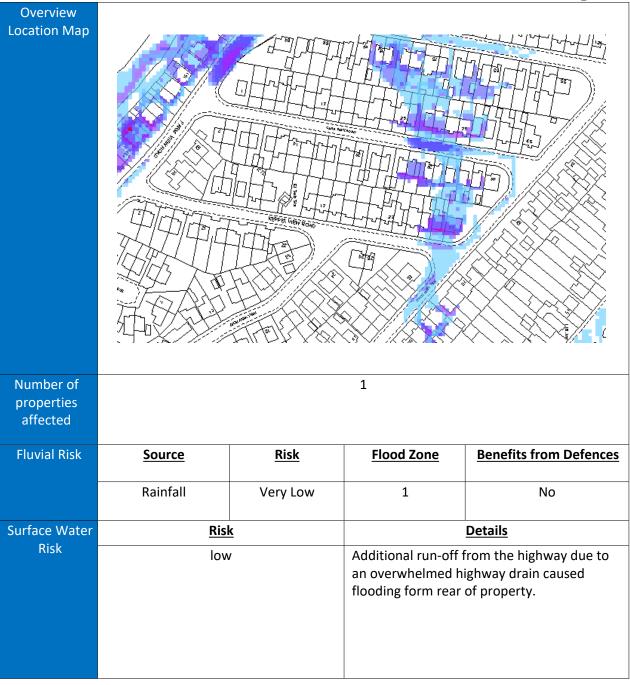

|          | Community – Swinton   |
|----------|-----------------------|
| Location | Queen Street, Swinton |

**Community – Aston** 

|                                     |                                                                                                                                                                                                                                                                                                                                                                                                                                                                                                                                                                                                                                                                                                                                                                                                                                                                                                                                                                                                                                                                                                                                                                                                                                                                                                                                                                                                                                                                                                                                                                                                                                                                                                                                                                                                                                                                                                                                                                                                                                                                                                                               |          |                                  | Borough Cour                  |
|-------------------------------------|-------------------------------------------------------------------------------------------------------------------------------------------------------------------------------------------------------------------------------------------------------------------------------------------------------------------------------------------------------------------------------------------------------------------------------------------------------------------------------------------------------------------------------------------------------------------------------------------------------------------------------------------------------------------------------------------------------------------------------------------------------------------------------------------------------------------------------------------------------------------------------------------------------------------------------------------------------------------------------------------------------------------------------------------------------------------------------------------------------------------------------------------------------------------------------------------------------------------------------------------------------------------------------------------------------------------------------------------------------------------------------------------------------------------------------------------------------------------------------------------------------------------------------------------------------------------------------------------------------------------------------------------------------------------------------------------------------------------------------------------------------------------------------------------------------------------------------------------------------------------------------------------------------------------------------------------------------------------------------------------------------------------------------------------------------------------------------------------------------------------------------|----------|----------------------------------|-------------------------------|
| Location                            | St Stephen's Drive, Aston                                                                                                                                                                                                                                                                                                                                                                                                                                                                                                                                                                                                                                                                                                                                                                                                                                                                                                                                                                                                                                                                                                                                                                                                                                                                                                                                                                                                                                                                                                                                                                                                                                                                                                                                                                                                                                                                                                                                                                                                                                                                                                     |          |                                  |                               |
| Overview<br>Location Map            | ST STEPHEN'S DRIVE  ST STEPHEN'S DRIVE  (PH)  (PH)  (PH)  (S)  (PH)  (S)  (PH)  (S)  (PH)  (PH) |          |                                  |                               |
| Number of<br>properties<br>affected |                                                                                                                                                                                                                                                                                                                                                                                                                                                                                                                                                                                                                                                                                                                                                                                                                                                                                                                                                                                                                                                                                                                                                                                                                                                                                                                                                                                                                                                                                                                                                                                                                                                                                                                                                                                                                                                                                                                                                                                                                                                                                                                               |          | 4                                |                               |
| Fluvial Risk                        | <u>Source</u>                                                                                                                                                                                                                                                                                                                                                                                                                                                                                                                                                                                                                                                                                                                                                                                                                                                                                                                                                                                                                                                                                                                                                                                                                                                                                                                                                                                                                                                                                                                                                                                                                                                                                                                                                                                                                                                                                                                                                                                                                                                                                                                 | Risk     | Flood Zone                       | Benefits from Defences        |
|                                     | Rainfall                                                                                                                                                                                                                                                                                                                                                                                                                                                                                                                                                                                                                                                                                                                                                                                                                                                                                                                                                                                                                                                                                                                                                                                                                                                                                                                                                                                                                                                                                                                                                                                                                                                                                                                                                                                                                                                                                                                                                                                                                                                                                                                      | Very Low | 1                                | No                            |
| Surface Water                       | Ris                                                                                                                                                                                                                                                                                                                                                                                                                                                                                                                                                                                                                                                                                                                                                                                                                                                                                                                                                                                                                                                                                                                                                                                                                                                                                                                                                                                                                                                                                                                                                                                                                                                                                                                                                                                                                                                                                                                                                                                                                                                                                                                           | Risk     |                                  | <u>Details</u>                |
| Risk                                | lov                                                                                                                                                                                                                                                                                                                                                                                                                                                                                                                                                                                                                                                                                                                                                                                                                                                                                                                                                                                                                                                                                                                                                                                                                                                                                                                                                                                                                                                                                                                                                                                                                                                                                                                                                                                                                                                                                                                                                                                                                                                                                                                           | <i>I</i> | Overwhelmed Yo surface water sev | rkshire Waters public<br>ver. |