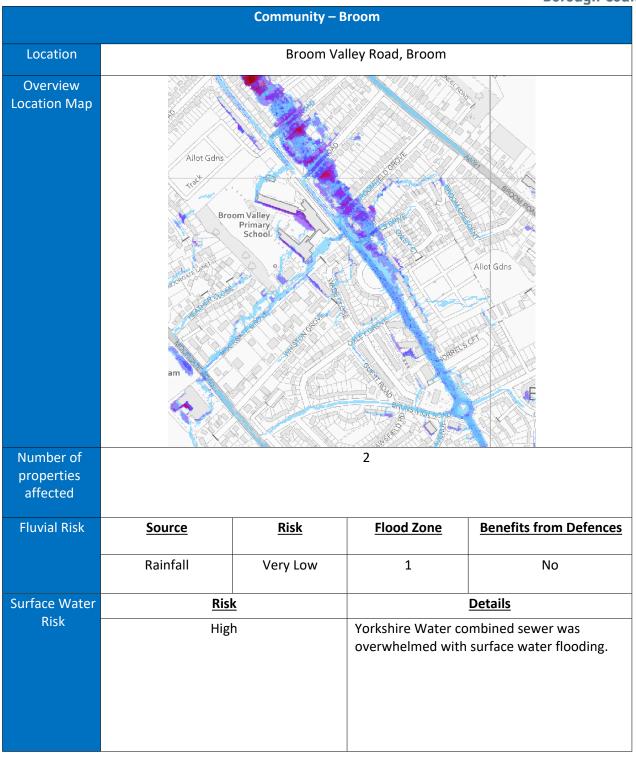

## Internal Flooding Locations

|                               |               | Community – \  | Whiston                                  |                                           |
|-------------------------------|---------------|----------------|------------------------------------------|-------------------------------------------|
| Location                      |               | East Bawtry Ro | ad, Whiston, Rotherl                     | nam                                       |
| Overview<br>Location Map      |               |                |                                          |                                           |
| Number of properties affected |               |                | 1                                        |                                           |
| Fluvial Risk                  | <u>Source</u> | Risk           | Flood Zone                               | Benefits from Defences                    |
|                               | Rainfall      | Very Low       | 1                                        | No                                        |
| Surface Water                 | <u>Risk</u>   |                |                                          | <u>Details</u>                            |
| Risk                          | Hig           | h              | Intense rainfall ov<br>Waters public sur | rerwhelmed Yorkshire<br>face water sewer. |