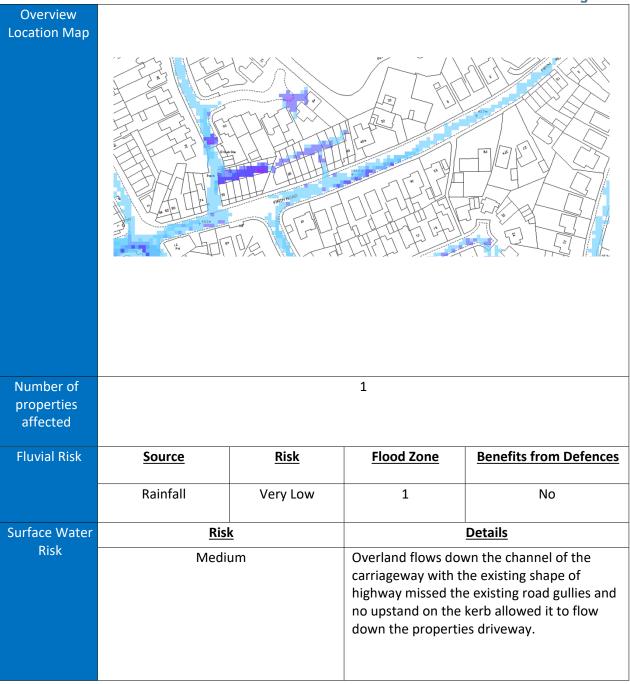

|          | Community – Rawmarsh       |
|----------|----------------------------|
| Location | Netherfield Lane, Rawmarsh |

|          | Community – Wingfield     |
|----------|---------------------------|
| Location | Simmonite Road, Wingfield |