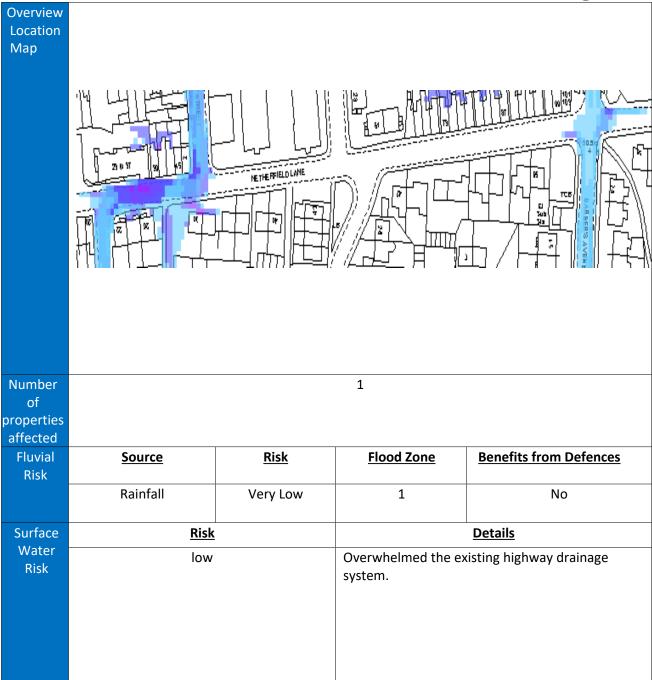

|          | Community – Rawmarsh       |
|----------|----------------------------|
| Location | Netherfield Lane, Rawmarsh |

|          | Community – Wingfield     |
|----------|---------------------------|
| Location | Simmonite Road, Wingfield |