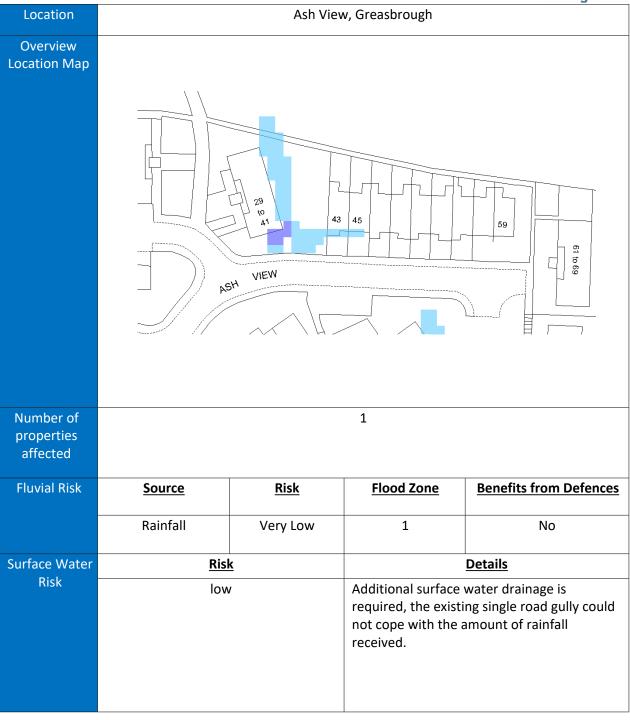

Community - Greasbrough

|          | Community – Dalton                     |
|----------|----------------------------------------|
| Location | Chesterhill Avenue, Dalton, Rotherham, |

|          | Community – Kimberworth       |
|----------|-------------------------------|
| Location | Keppel view road, Kimberworth |