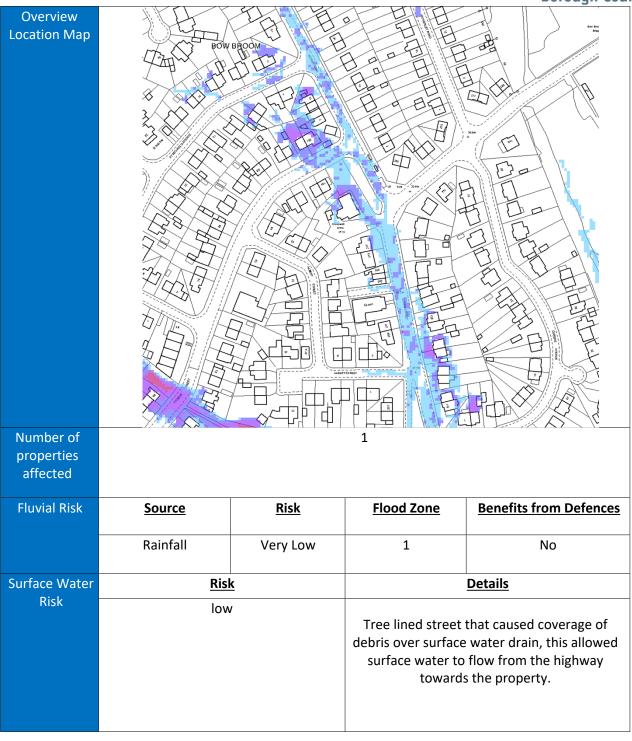

Community - Greasbrough

|          | Community – Dalton                     |
|----------|----------------------------------------|
| Location | Chesterhill Avenue, Dalton, Rotherham, |

|          | Community – Kimberworth       |
|----------|-------------------------------|
| Location | Keppel view road, Kimberworth |