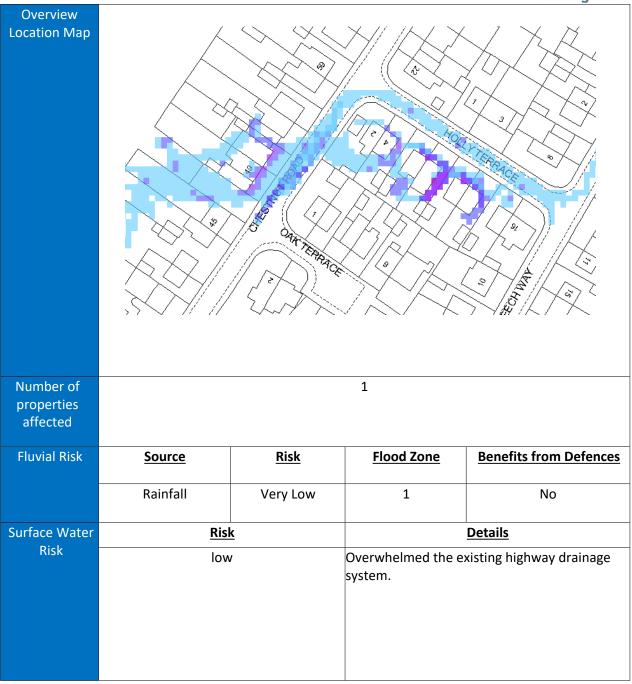

|          | Community – Rawmarsh  |
|----------|-----------------------|
| Location | Green Acres, Rawmarsh |